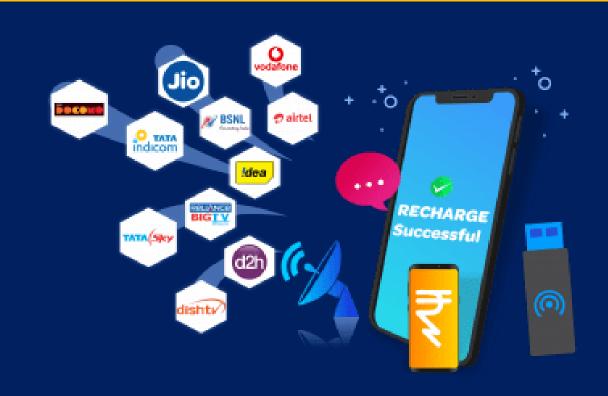

#### **Mobile Recharge**

Online Recharge: Quick and easy online mobile recharge at MobiKwik. Enjoy online prepaid recharge for Airtel, Idea, Jio, Vodafone, BSNL, MTNL, etc.

#### **DTH Recharge**

Fastest Online DTH Recharge AT FreeCharge. Simple and Quick way to do an Online DTH Recharge for Tata Sky, Dish TV, Airtel Digital TV, ETC