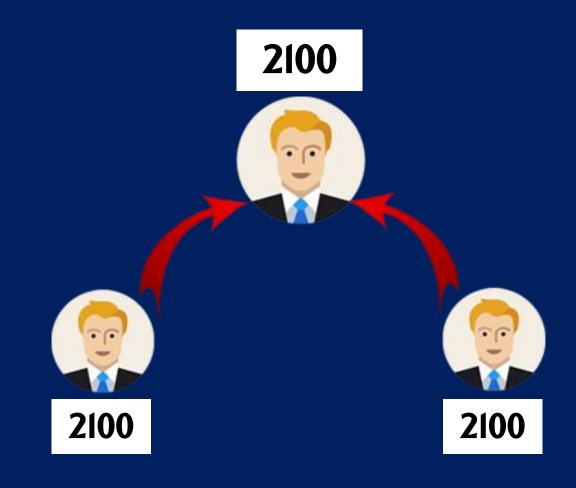

### **TYPES OF INCOME**

3 Direct Sponsor Compulsory Within Six Months Of Joining

₹1000 = 1 PV

₹2100 = 2 PV

1 PV = ₹100

### **MATCHING INCOME**

All Pair 1:1

100 X 10 = 1000 Per Day Caping

All Pair 1:1
200 X 10.5 = 2100 Per Day Caping