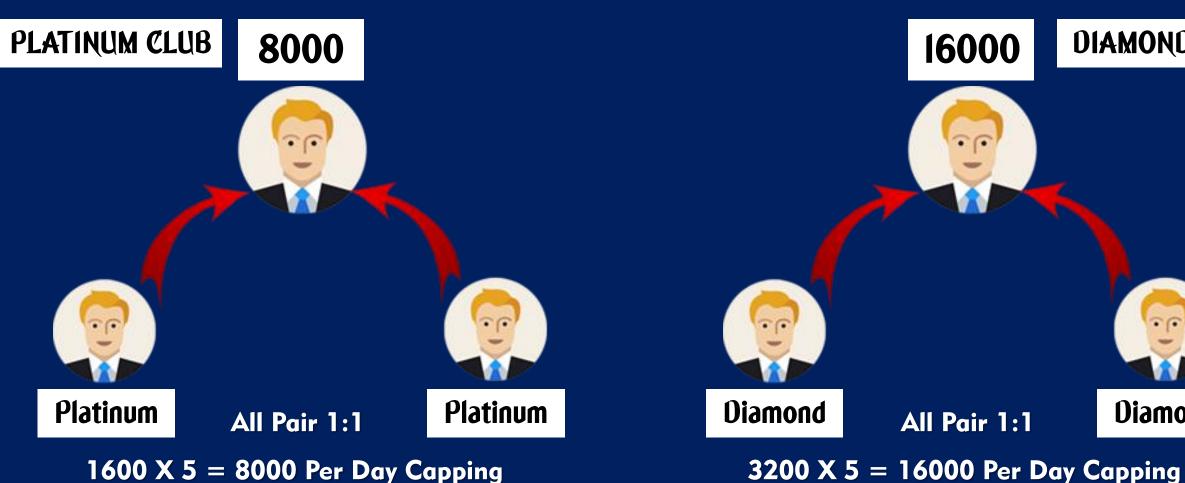

| 180 Pair   | Rs. 90,000/-      | Rs. 10,000/- Mobile Phone     |  |
| 5.              | 430 Pair   | Rs. 2,15,000/-    | Rs. 50,000/- Laptop           |  |
| 6.              | 930 Pair   | Rs. 4,65,000/-    | Rs. 1,00,000/- Bike           |  |
| 7.              | 1930 Pair  | Rs. 9,65,000/-    | Rs. 2,00,000/- Bullet Bike    |  |
| 8.              | 3930 Pair  | Rs. 19,65,000/-   | Rs. 4,00,000/- Alto Car       |  |
| 9.              | 8930 Pair  | Rs. 44,65,000/-   | Rs. 10,00,000/- Brezza Car    |  |
| 10.             | 23930 Pair | Rs. 1,19,65,000/- | Rs. 40,00,000/- BMW Car       |  |
| Total Income :- |            | Rs. 1,19,65,000/- | Rs. 57,68,500/-               |  |

10 Level Matching + Reward Total Income Approx :- 2 Cr

### **CLUB INCOME**





### **CLUB INCOME**





### **CLUB INCOME**



### **ROYALTY INCOME**

**SILVER CLUB C.T.O :- 1%** 

4

GOLD CLUB C.T.O: 2%



PLATINUM CLUB C.T.O: - 3%



**DIAMOND CLUB C.T.O :- 4%** 



**CROWN DIAMOND C.T.O: -5%** 



**CROWN DIRECTOR CLUB C.T.O :- 7%** 

### What Did You Get In Last Year?

Did You Achieve Your Goal?

JOIN NOW

Simply Login to

www.royalteam.in

Thank You