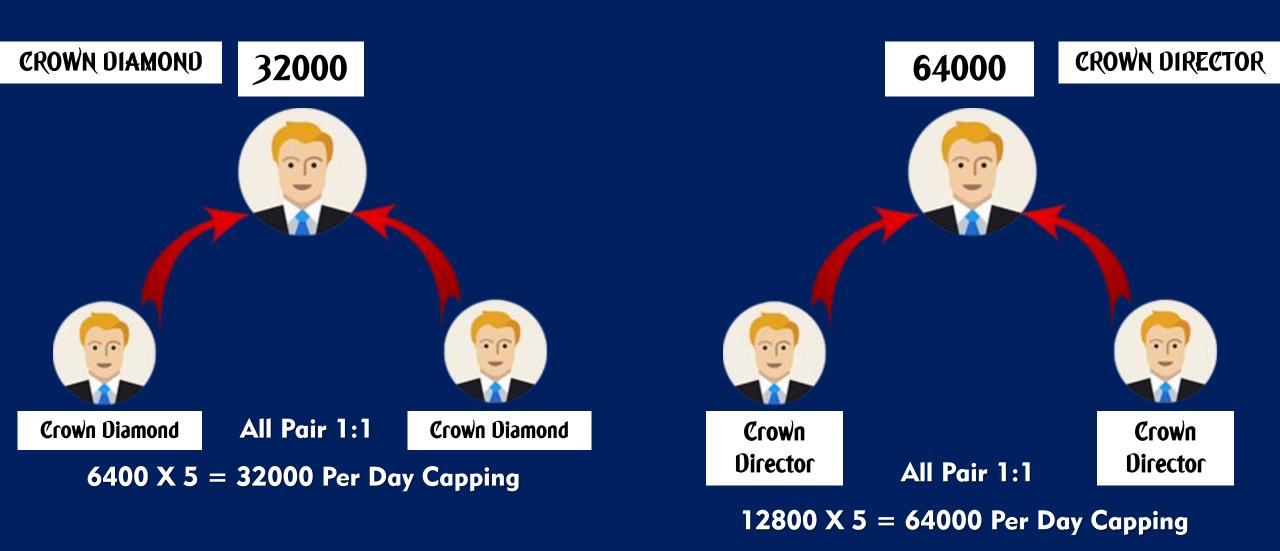

Rs. 90,000/-      | Rs. 10,000/- Mobile Phone     |  |
| 5.              | 430 Pair   | Rs. 2,15,000/-    | Rs. 50,000/- Laptop           |  |
| 6.              | 930 Pair   | Rs. 4,65,000/-    | Rs. 1,00,000/- Bike           |  |
| 7.              | 1930 Pair  | Rs. 9,65,000/-    | Rs. 2,00,000/- Bullet Bike    |  |
| 8.              | 3930 Pair  | Rs. 19,65,000/-   | Rs. 4,00,000/- Alto Car       |  |
| 9.              | 8930 Pair  | Rs. 44,65,000/-   | Rs. 10,00,000/- Brezza Car    |  |
| 10.             | 23930 Pair | Rs. 1,19,65,000/- | Rs. 40,00,000/- BMW Car       |  |
| Total Income :- |            | Rs. 1,19,65,000/- | Rs. 57,68,500/-               |  |

10 Level Matching + Reward Total Income Approx :- 2 Cr

### **CLUB INCOME**





### **CLUB INCOME**





### **CLUB INCOME**



### **ROYALTY INCOME**

**SILVER CLUB C.T.O :- 1%** 

4

GOLD CLUB C.T.O: 2%



PLATINUM CLUB C.T.O: - 3%



**DIAMOND CLUB C.T.O :- 4%** 



**CROWN DIAMOND C.T.O: -5%** 



**CROWN DIRECTOR CLUB C.T.O :- 7%** 

### What Did You Get In Last Year?

Did You Achieve Your Goal?

JOIN NOW

Simply Login to

www.royalteam.in

Thank You