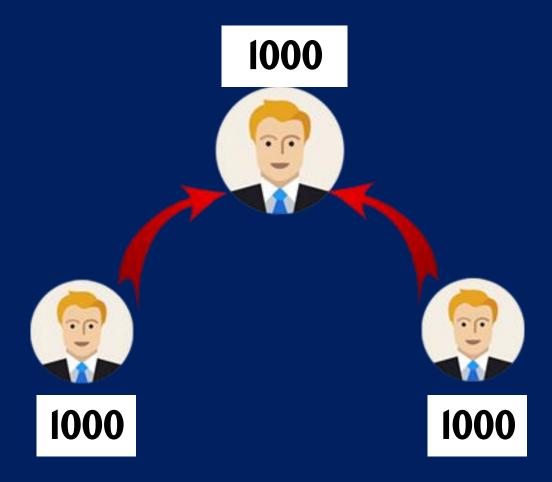

### **TYPES OF INCOME**

3 Direct Sponsor Compulsory Within Six Months Of Joining

₹1000 = 1 PV

₹2100 = 2 PV

1 PV = ₹100

### **MATCHING INCOME**

All Pair 1:1

100 X 10 = 1000 Per Day Caping

All Pair 1:1
200 X 10.5 = 2100 Per Day Caping