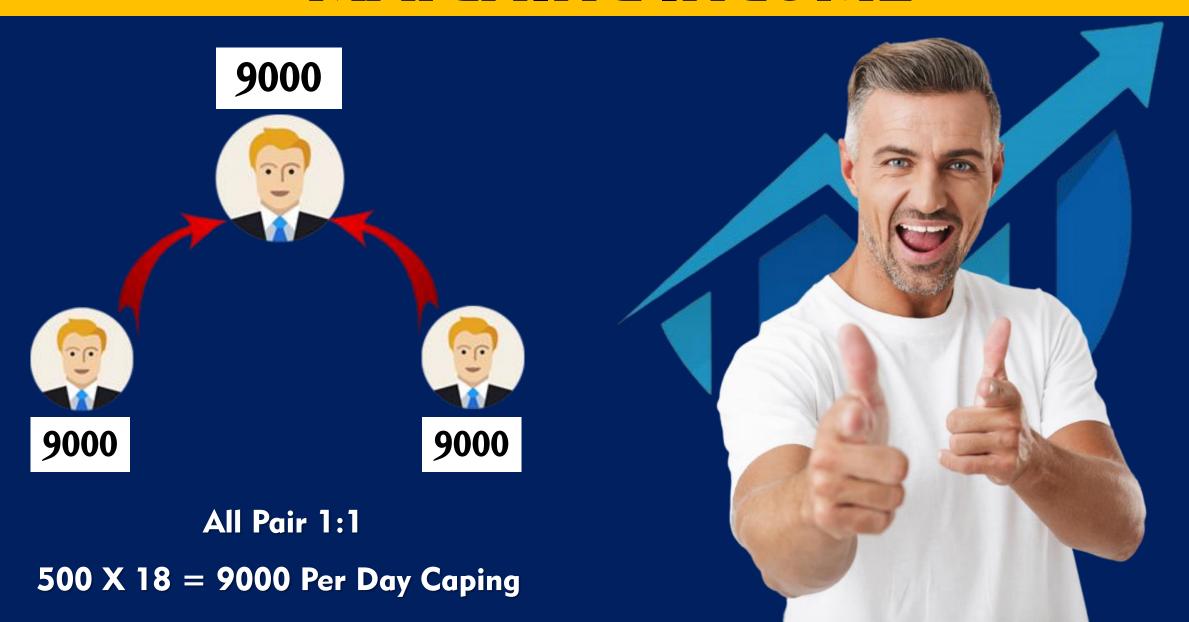

# MATCHING INCOME (CAPPING)

| S.No.                                                 | Package    | Capping             |  |  |  |
|-------------------------------------------------------|------------|---------------------|--|--|--|
| 01 /                                                  | Rs. 1000/- | 100 X 10 = 1000/-   |  |  |  |
| 02                                                    | Rs. 2100/- | 200 X 10.5 = 2100/- |  |  |  |
| 03                                                    | Rs. 9000/- | 500 X 18 = 9000/-   |  |  |  |
| Same Package Same Caping One Day                      |            |                     |  |  |  |
| 10% Of Your All Income Will Be Deducted For Club Fund |            |                     |  |  |  |