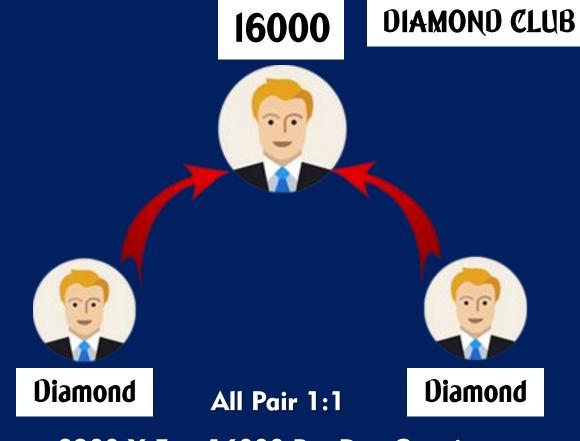

| 180 Pair   | Rs. 90,000/-      | Rs. 10,000/- Mobile Phone     |  |
| 5.              | 430 Pair   | Rs. 2,15,000/-    | Rs. 50,000/- Laptop           |  |
| 6.              | 930 Pair   | Rs. 4,65,000/-    | Rs. 1,00,000/- Bike           |  |
| 7.              | 1930 Pair  | Rs. 9,65,000/-    | Rs. 2,00,000/- Bullet Bike    |  |
| 8.              | 3930 Pair  | Rs. 19,65,000/-   | Rs. 4,00,000/- Alto Car       |  |
| 9.              | 8930 Pair  | Rs. 44,65,000/-   | Rs. 10,00,000/- Brezza Car    |  |
| 10.             | 23930 Pair | Rs. 1,19,65,000/- | Rs. 40,00,000/- BMW Car       |  |
| Total Income :- |            | Rs. 1,19,65,000/- | Rs. 57,68,500/-               |  |

10 Level Matching + Reward Total Income Approx :- 2 Cr

### **CLUB INCOME**





### **CLUB INCOME**





### **CLUB INCOME**



### **ROYALTY INCOME**

**SILVER CLUB C.T.O :- 1%** 

4

GOLD CLUB C.T.O: 2%



PLATINUM CLUB C.T.O: - 3%



**DIAMOND CLUB C.T.O :- 4%** 



**CROWN DIAMOND C.T.O: -5%** 



**CROWN DIRECTOR CLUB C.T.O :- 7%** 

### What Did You Get In Last Year?

Did You Achieve Your Goal?

JOIN NOW

Simply Login to

www.royalteam.in

Thank You