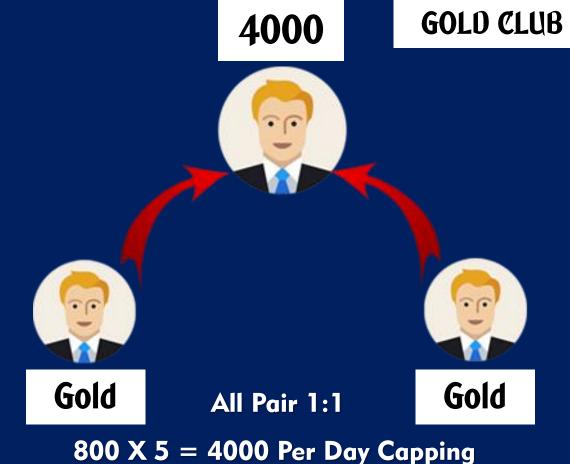

oes        |  |
| 4.              | 180 Pair   | Rs. 90,000/-      | Rs. 10,000/- Mobile Phone     |  |
| 5.              | 430 Pair   | Rs. 2,15,000/-    | Rs. 50,000/- Laptop           |  |
| 6.              | 930 Pair   | Rs. 4,65,000/-    | Rs. 1,00,000/- Bike           |  |
| 7.              | 1930 Pair  | Rs. 9,65,000/-    | Rs. 2,00,000/- Bullet Bike    |  |
| 8.              | 3930 Pair  | Rs. 19,65,000/-   | Rs. 4,00,000/- Alto Car       |  |
| 9.              | 8930 Pair  | Rs. 44,65,000/-   | Rs. 10,00,000/- Brezza Car    |  |
| 10.             | 23930 Pair | Rs. 1,19,65,000/- | Rs. 40,00,000/- BMW Car       |  |
| Total Income :- |            | Rs. 1,19,65,000/- | Rs. 57,68,500/-               |  |

10 Level Matching + Reward Total Income Approx :- 2 Cr

### **CLUB INCOME**





### **CLUB INCOME**





### **CLUB INCOME**



### **ROYALTY INCOME**

**SILVER CLUB C.T.O :- 1%** 

4

GOLD CLUB C.T.O: 2%



PLATINUM CLUB C.T.O: - 3%



**DIAMOND CLUB C.T.O :- 4%** 



**CROWN DIAMOND C.T.O: -5%** 



**CROWN DIRECTOR CLUB C.T.O :- 7%** 

### What Did You Get In Last Year?

Did You Achieve Your Goal?

JOIN NOW

Simply Login to

www.royalteam.in

Thank You