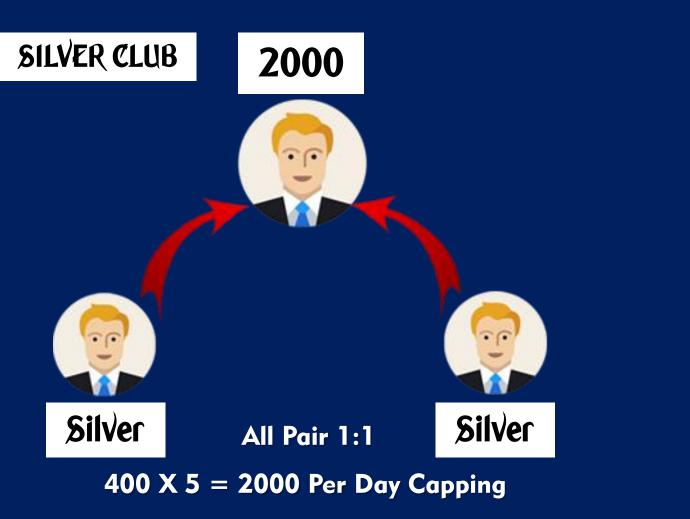

Shoes        |  |
| 4.              | 180 Pair   | Rs. 90,000/-      | Rs. 10,000/- Mobile Phone     |  |
| 5.              | 430 Pair   | Rs. 2,15,000/-    | Rs. 50,000/- Laptop           |  |
| 6.              | 930 Pair   | Rs. 4,65,000/-    | Rs. 1,00,000/- Bike           |  |
| 7.              | 1930 Pair  | Rs. 9,65,000/-    | Rs. 2,00,000/- Bullet Bike    |  |
| 8.              | 3930 Pair  | Rs. 19,65,000/-   | Rs. 4,00,000/- Alto Car       |  |
| 9.              | 8930 Pair  | Rs. 44,65,000/-   | Rs. 10,00,000/- Brezza Car    |  |
| 10.             | 23930 Pair | Rs. 1,19,65,000/- | Rs. 40,00,000/- BMW Car       |  |
| Total Income :- |            | Rs. 1,19,65,000/- | Rs. 57,68,500/-               |  |

10 Level Matching + Reward Total Income Approx :- 2 Cr

### **CLUB INCOME**





### **CLUB INCOME**





### **CLUB INCOME**



### **ROYALTY INCOME**

**SILVER CLUB C.T.O :- 1%** 

4

GOLD CLUB C.T.O: 2%



PLATINUM CLUB C.T.O: - 3%



**DIAMOND CLUB C.T.O :- 4%** 



**CROWN DIAMOND C.T.O: -5%** 



**CROWN DIRECTOR CLUB C.T.O :- 7%** 

### What Did You Get In Last Year?

Did You Achieve Your Goal?

JOIN NOW

Simply Login to

www.royalteam.in

Thank You