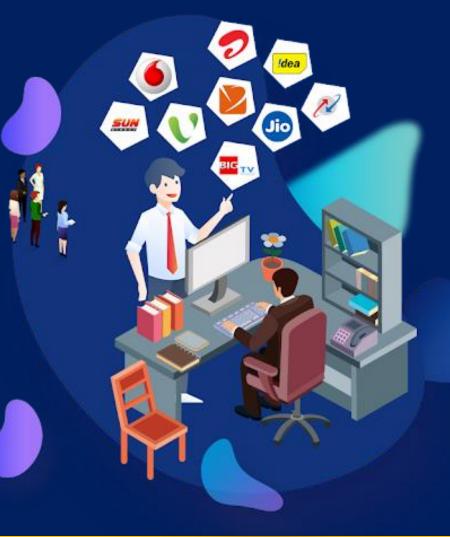

#### **Mobile Recharge**

Online Recharge: Quick and easy online mobile recharge at MobiKwik. Enjoy online prepaid recharge for Airtel, Idea, Jio, Vodafone, BSNL, MTNL, etc.

#### **DTH Recharge**

Fastest Online DTH Recharge AT FreeCharge. Simple and Quick way to do an Online DTH Recharge for Tata Sky, Dish TV, Airtel Digital TV, ETC

#### **Utility**

Use this service to pay your electricity bill payment online through e-mitra. Apply Now. Telecom Mobile/Landline Post-paid Bill Payment.