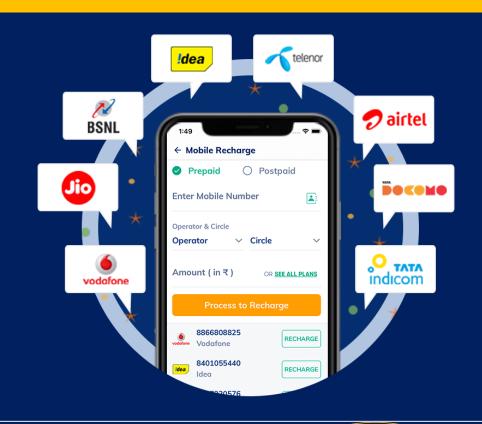

#### **Mobile Recharge**

Online Recharge: Quick and easy online mobile recharge at MobiKwik. Enjoy online prepaid recharge for Airtel, Idea, Jio, Vodafone, BSNL, MTNL, etc.