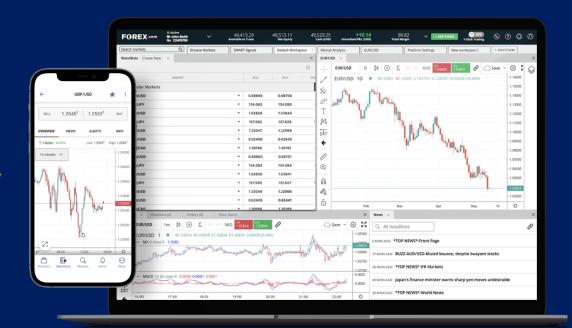

#### **Trading**

Trading refers to the act of buying and selling financial instruments, such as stocks, bonds, commodities, currencies, and derivatives, with the aim of making a profit.